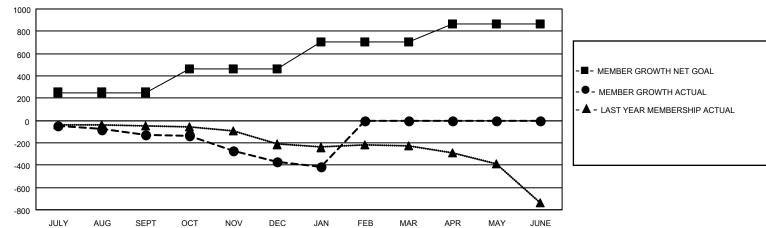

## GAT MONTHLY MEMBERSHIP PROGRESS REPORT

Multiple District 1

Results as of: 1/31/2021 LOCATION: ILLINOIS

| Clubs         |               |             |               | Members               |                        |                         |                                                    |  |
|---------------|---------------|-------------|---------------|-----------------------|------------------------|-------------------------|----------------------------------------------------|--|
|               | RESULTS FOR   | R 2020-2021 |               | RESULTS FOR 2020-2021 |                        |                         |                                                    |  |
| QUARTER       | NEW CLUB GOAL | NEW CLUBS   | DROPPED CLUBS | QUARTER MEM           | BER GROWTH NET<br>GOAL | MEMBER GROWTH<br>ACTUAL | DROPPED<br>MEMBERS ACTUAL<br>(including transfers) |  |
| JULY/AUG/SEPT | 1             | 0           | 1             | JULY/AUG/SEPT         | 252                    | 176                     | 273                                                |  |
| OCT/NOV/DEC   | 6             | 5           | 2             | OCT/NOV/DEC           | 212                    | 292                     | 507                                                |  |
| JAN/FEB/MAR   | 1             | 1           | 3             | JAN/FEB/MAR           | 237                    | 86                      | 126                                                |  |
| APR/MAY/JUNE  | 4             | 0           | 0             | APR/MAY/JUNE          | 162                    | 0                       | 0                                                  |  |

## GOALS AND ACTUAL MEMBERS CUMULATIVE

| DROPPED CLUBS: 6  |     | 140 CLUBS OF 475 ADDED 1 OR MORE<br>NEW MEMBERS | GENDER DISTRIBUTION  MALE 9,404 (73.66%) |                |       |
|-------------------|-----|-------------------------------------------------|------------------------------------------|----------------|-------|
| DROPPED MEMBERS   |     |                                                 | FEMALE                                   | 3,363 (26.34%) |       |
| DECEASED          | 162 | CLICK HERE FOR CUMULATIVE                       | TOTAL FAMILY UNIT MEMBERS                |                | 1,833 |
| CLUB CANCELLED 67 |     | MEMBERSHIP DATA                                 |                                          |                | 0.40  |
| OTHER             | 677 |                                                 | FAMILY MEMBERS PAYING HALF DUES          |                | 946   |
| TOTAL             | 906 |                                                 | 5023                                     |                |       |