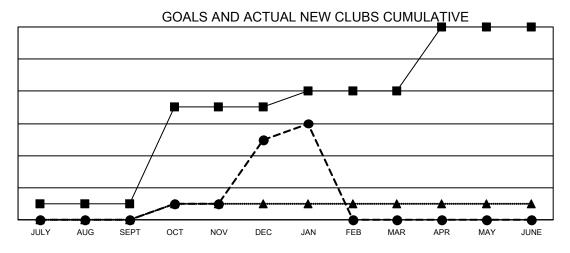

## GAT MONTHLY MEMBERSHIP PROGRESS REPORT

Multiple District 1

Results as of: 1/31/2021 LOCATION: ILLINOIS

| Clubs         |               |             |               | Members               |                        |                         |                                                    |  |
|---------------|---------------|-------------|---------------|-----------------------|------------------------|-------------------------|----------------------------------------------------|--|
|               | RESULTS FOR   | R 2020-2021 |               | RESULTS FOR 2020-2021 |                        |                         |                                                    |  |
| QUARTER       | NEW CLUB GOAL | NEW CLUBS   | DROPPED CLUBS | QUARTER MEM           | BER GROWTH NET<br>GOAL | MEMBER GROWTH<br>ACTUAL | DROPPED<br>MEMBERS ACTUAL<br>(including transfers) |  |
| JULY/AUG/SEPT | 1             | 0           | 1             | JULY/AUG/SEPT         | 252                    | 176                     | 273                                                |  |
| OCT/NOV/DEC   | 6             | 5           | 2             | OCT/NOV/DEC           | 212                    | 292                     | 507                                                |  |
| JAN/FEB/MAR   | 1             | 1           | 3             | JAN/FEB/MAR           | 237                    | 86                      | 126                                                |  |
| APR/MAY/JUNE  | 4             | 0           | 0             | APR/MAY/JUNE          | 162                    | 0                       | 0                                                  |  |

- CURRENT YEAR GOALS FOR NEW CLUBS

- CURRENT YEAR ACTUAL NEW CLUBS

- ▲ - LAST YEAR ACTUAL NEW CLUBS